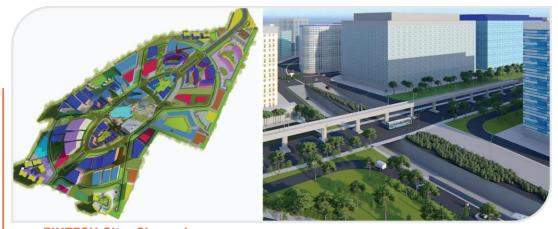

### **Urban Infrastructure**

**DBLP Node New Town near Shirdi** 

Agro-prosperity and sustainable new town over 1967 Ha along Maharashtra Samruddhi Mahamarg

FINTECH City, Chennai

State-of-the-Art FINTECH cities at Nandambakkam (45 Ha) and Kavanoor (105 Ha) | Rs. 676 Cr