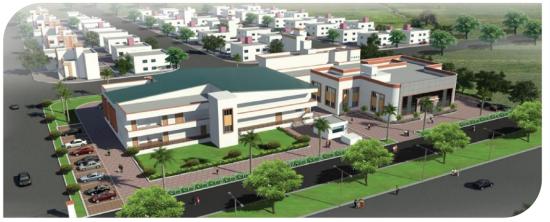

## Urban Infrastructure

Sachkhand Gurudwara Precincts, Nanded

Integrated infrastructure including Gurudwara precincts, Congregation Hall, Yatri Niwas & Recreational Garden over 15 Ha | Rs. 115 Cr

Manora Amdar Niwas, Mumbai

State-of-the-Art Manora Amdar Niwas for Maharashtra Legislature having 12 lacs sqft BUA & 42 storied | Rs. 1269 Cr

**GST Bhawan, Pune** 

Administrative Green Building having 2 Lacs sqft BUA & 5 stories | Rs. 96 Cr