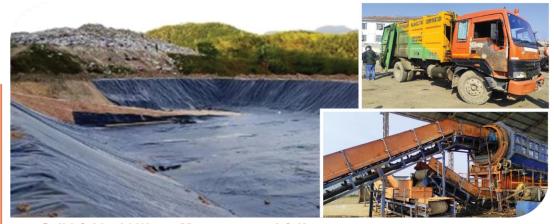

Solid & Liquid Waste Management, J & K
Solid & Liquid Waste Management under SBM in 40 ULBs of Kashmir Division

**Indore Riverfront** 

4 Km Kahn-Saraswati Riverfront Development with rejuvenation, heritage conservation, recreation and public amenities  $\mid$  Rs. 100 Cr