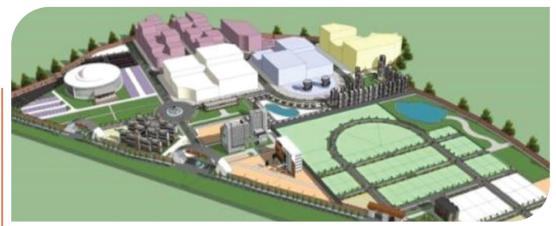

## Urban Infrastructure

**Nanded City Infrastructure** 

Integrated City Infrastructure spread over 150 sq km in Nanded | Rs. 733 Cr

**Smart City, Srinagar** 

Smart City Infrastructure over 246 sq km | Rs. 3634 Cr

**Tirthkshetra Infrastructure Development, Shegaon** 

Integrated Tourism and city infrastructure over 15 sq km in Shegaon, Buldhana | Rs. 538 Cr

**Panvel City Infrastructure** 

Integrated Infrastructure at Panvel over 110 sq km | Rs. 510 Cr