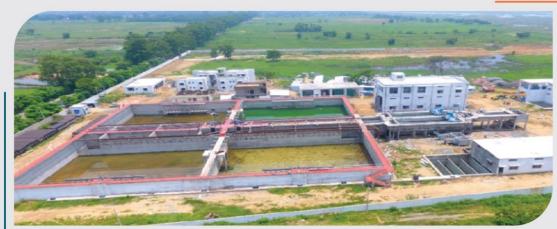

Multi Village Water Supply Scheme in Nanded District for 350+ Villages under JJM | Rs. 1400 Cr

Ch. Sambhaji Nagar Sewerage Scheme

Integrated Underground Sewerage System for 2 Mn population with 603 km of collection network, SPS, 216 MLD STP, & SCADA  $\mid$  Rs. 470 Cr