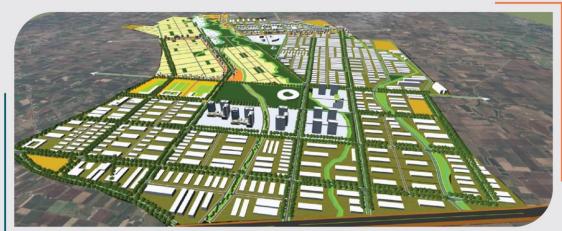

### **Urban Infrastructure**

**DBLP Node New Town near Shirdi** 

Agro-prosperity and sustainable new town over 1967 Ha along Maharashtra Samruddhi Mahamarg

FINTECH City, Chennai

State-of-the-Art FINTECH cities at Nandambakkam (45 Ha) and Kavanoor (105 Ha) | Rs. 676 Cr