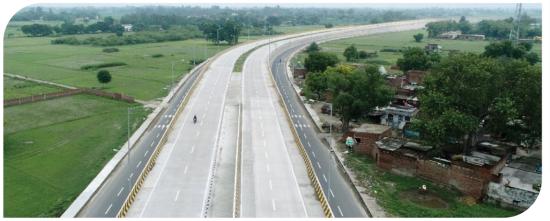

## Transportation

Maharashtra Samruddhi Expressway

6 lane access controlled greenfield expressway of 78 km Package V with 14 km tunnel and viaduct | Rs. 6900 Cr

**Maharashtra Road Improvement Program** 

2/4/6 lanning of 1150 km SH with bridges in 12 districts under HAM/EPC | Rs. 3411 Cr

**Expressways & National Highways across India** 

125 no. of Expressways/ NH Projects with total length of 8000 km across India for NHAI/ MoRTH as Financial cum Legal Consultant | Rs. 115000 Cr

**Chhattisgarh Road Connectivity Project** 