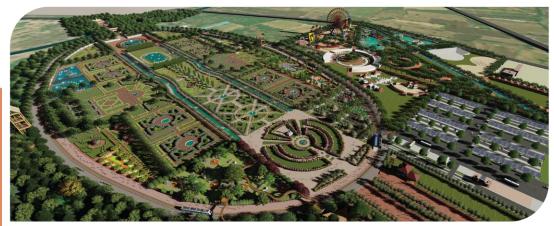

Integrated and Vibrant recreational garden with water sports, musical dancing laser fountain, Santvani, etc. over 65 Ha | Rs. 150 Cr

Solapur - Tuljapur Mega Tourism Circuit
Solapur - Pandharpur - Akkalkot - Tuljapur Mega Tourism circuit having tourist amenities
and facilities | Rs. 44 Cr