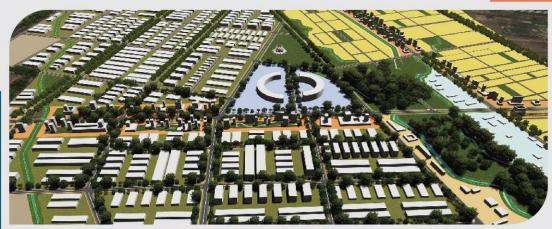

### **Urban Infrastructure**

**DBLP Node New Town near Shirdi** 

Agro-prosperity and sustainable new town over 1967 Ha along Maharashtra Samruddhi Mahamarg

FINTECH City, Chennai

State-of-the-Art FINTECH cities at Nandambakkam (45 Ha) and Kavanoor (105 Ha) | Rs. 676 Cr