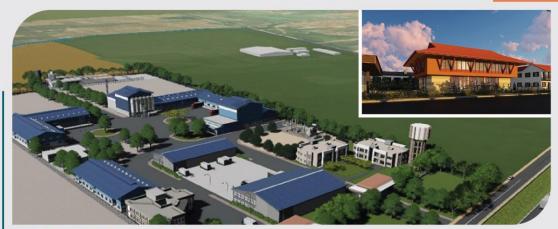

## Industrial

Infrastructure Works, NOIDA

Infrastructure works in NOIDA over 203 sq km | Rs. 2100 Cr

Shendra Industrial City, Ch. Sambhajinagar

Integrated infrastructure for greenfield industrial city over 845 Ha | Rs. 656 Cr

**Industrial Clusters, Indore** 

Namkeen Cluster, Apparel Cluster & Pharma Cluster over 48 Ha at Indore | Rs. 32 Cr