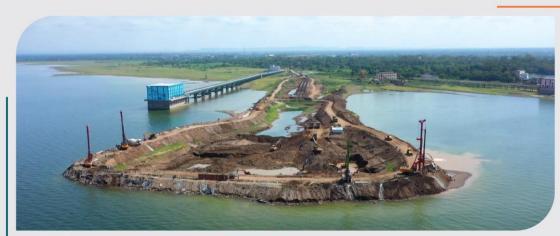

## Environment

**AMRUT Projects in Orissa** 

Water Supply, Sewerage, Septage, Drainage, Urban Transport, and Parks in Orissa | Rs. 1329 Cr

Jhelum Riverfront, Srinagar

5.5 km Jhelum Riverfront Development with emphasis on 'Bringing River to the People' | Rs. 123 Cr

#### **Pune Riverfront**

9 Km Mula-Mutha Riverfront Development with rejuvenation, riverbank protection, recreation and public amenities | Rs. 870 Cr

- 48 MLD STP at Mira Bhayandar | Rs. 187 Cr
- Mira Bhayandar Water Supply Scheme | Rs. 500 Cr
- Kolhapur SWM & Waste to Energy Project | Rs. 50 Cr
- Multi Village Water Supply Scheme in Ch. Sambhaji Nagar | Rs. 4000 Cr
- Lake Conservation Panvel | Rs. 65 Cr