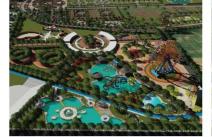

Integrated and Vibrant recreational garden with water sports, musical dancing laser fountain, Santvani, etc. over 65 Ha | Rs. 150 Cr

Solapur - Tuljapur Mega Tourism Circuit
Solapur - Pandharpur - Akkalkot - Tuljapur Mega Tourism circuit having tourist amenities
and facilities | Rs. 44 Cr