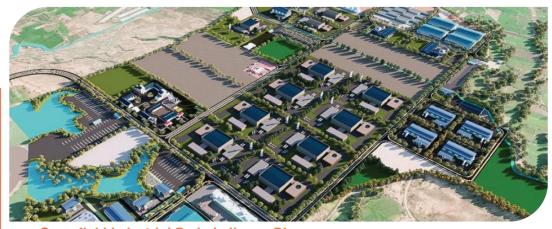

## Industrial

Infrastructure Works, NOIDA

Infrastructure works in NOIDA over 203 sq km | Rs. 2100 Cr

Shendra Industrial City, Ch. Sambhajinagar

Integrated infrastructure for greenfield industrial city over 845 Ha | Rs. 656 Cr

**Integrated Industrial Township, Greater NOIDA** 

Integrated infrastructure for greenfield industrial township over 302 Ha at Greater NOIDA | Rs. 426 Cr

**Electronics Hardware Manufacturing Cluster, Tirupati** 